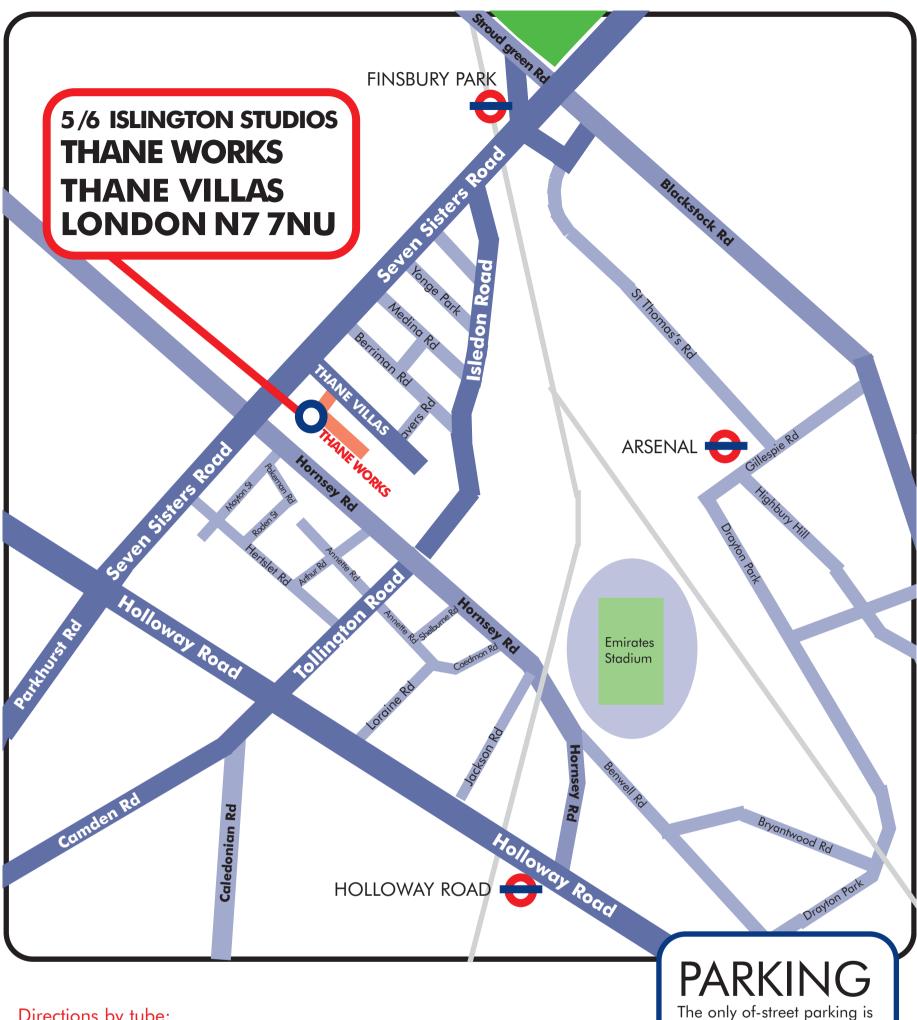

## Directions by tube:

From: FINSBURY PARK TUBE 9 MINS (Victoria line and Piccadilly line) Turn right out of the tube station walk down the Seven Sisters Road Turn left into Thane Villas then 1st right to Islington Studios

From: HOLLOWAY ROAD TUBE 11MINS (Piccadilly line)

Turn left out of the tube station walk up the Holloway Road

Turn right at the Seven Sisters Road, cross Hertslet Road then Hornsey Road

Turn right into Thane Villas then 1st right to Islington Studios

From: ARSENAL TUBE 15 MINS (Piccadilly line)

Turn right out of the tube station walk down Gillespie Road Turn into Drayton park, turn right into Bryantwood Road

At roundabout turn right onto Benwell Road then into Hornsey Road

Turn right into Seven Sisters Road then right into Thane Villas 1st right to Islington Studios

## Directions by car:

From the west end either cross the Holloway Road drive up the Seven Sisters Road (one way) turn into Thane Villas or turn from the Holloway Road and drive up the Seven Sisters Road (one way) turn into Thane Villas From the north drive down the Seven Sisters Road till the one way system drive down Isledon Road. Turn right into Hornsey Road and then right into the Seven Sisters Road (one way) turn into Thane Villas

in the Michael Sobell Sports

between Seven Sisters Road

Centre. on Hornsey Road,

and Isledon Road.